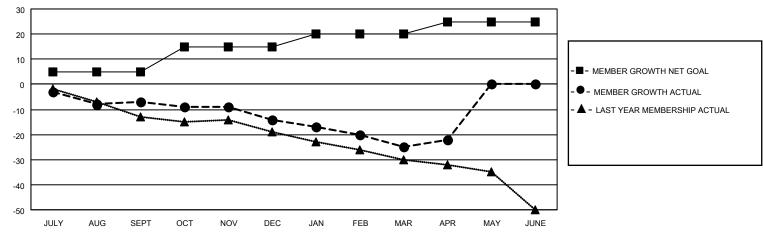

## GOALS AND ACTUAL MEMBERS CUMULATIVE

| DROPPED CLUBS: 1 |     | 11 CLUBS OF 37 ADDED 1 OR<br>MORE NEW MEMBERS | GENDER DISTRIBUTION                |              |  |
|------------------|-----|-----------------------------------------------|------------------------------------|--------------|--|
|                  |     | WORL NEW WEIWBERG                             | MALE                               | 593 (77.01%) |  |
|                  |     |                                               | FEMALE                             | 177 (22.99%) |  |
| DROPPED MEMBERS  |     |                                               | NON BINARY                         | 0 (0.00%)    |  |
|                  | 4.4 |                                               | PREFER NOT TO ANSWER               | 0 (0.00%)    |  |
| DECEASED         | 11  |                                               |                                    |              |  |
| CLUB CANCELLED   | 4   | CLICK HERE FOR CUMULATIVE                     | TOTAL FAMILY UNIT MEMBERS          | 110          |  |
| OTHER            | 35  | MEMBERSHIP DATA                               |                                    |              |  |
| TOTAL            | 50  |                                               | FAMILY MEMBERS PAYING HALF DUES 55 |              |  |
|                  |     |                                               |                                    |              |  |